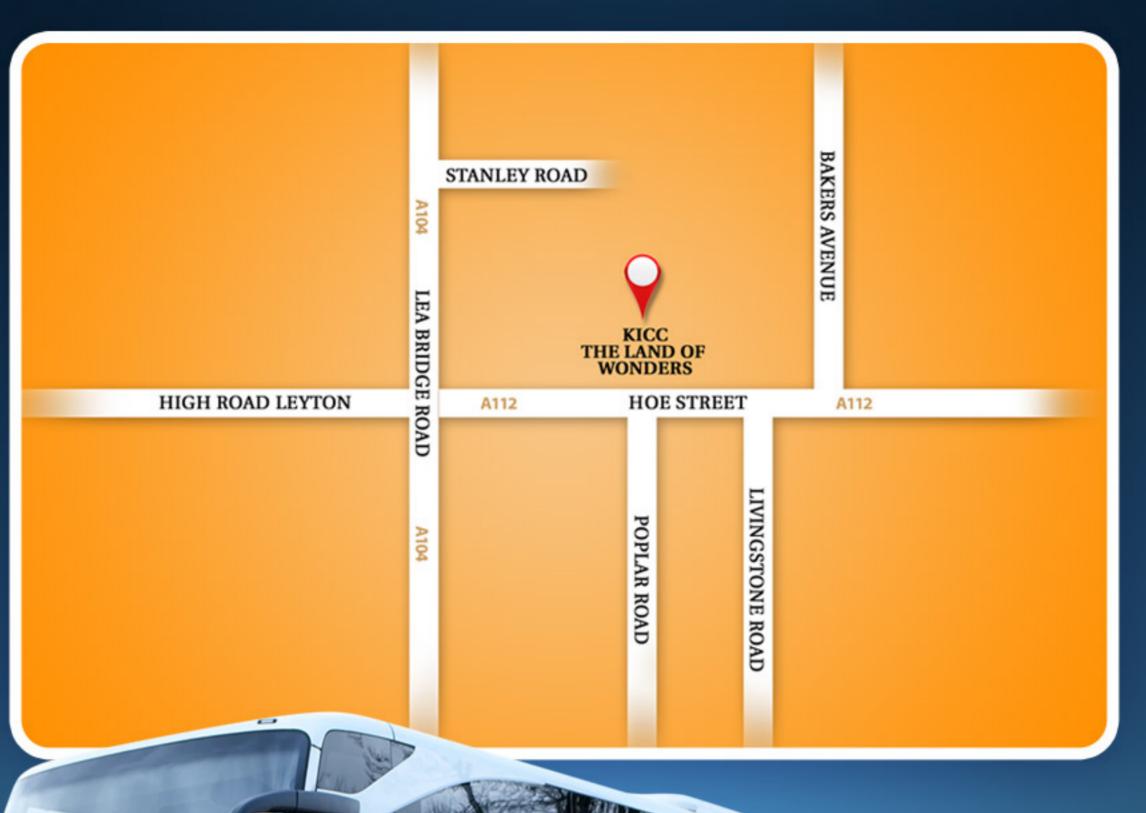

### MONDAY — FRIDAY 6.45PM | SATURDAY 5PM KICC LAND OF WONDERS 468 – 474 HOE STREET, LONDON E17 9AH

# Travel safely & in style with our **FREE** return shuttle services

**KICC Land of Wonders** 468-474 Hoe Street Walthamstow London E17 9AH

**Departures from:**-Stratford bus station (E15) Morning Lane (Tesco) E9 Monday - Friday: 18.15 - 19.15 Saturday: 16.30 - 17.30